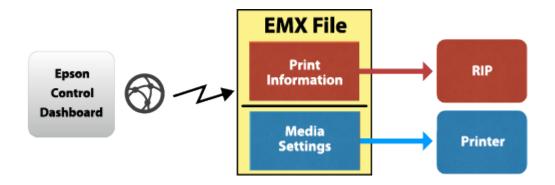

#### Integration into Fiery XF

As soon as the printer is configured and connected in Fiery XF, all the available media information and ICC profiles are downloaded using the Epson Control Dashboard.

Next, Fiery XF creates EPL files for each media registered in the printer. This process can take some time, and depends very much on your PC or Macintosh. Wait at least one minute before checking the media list.