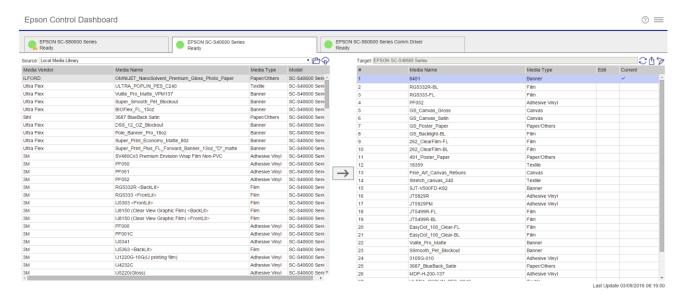

- Download print setting files (EMX files) provided by Epson
- Register media settings in the EMX file to the printer
- Edit parameters

For more detailed information, see the documentation provided by Epson.