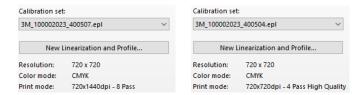

The screenshot below shows an example of how registered media types for a SureColor S40600 are displayed in Fiery XF.

Depending on the selected media, multiple EPLs may be available.

Every EPL represents a different combination of printer resolution and print quality, such as illustrated in the screenshots below: