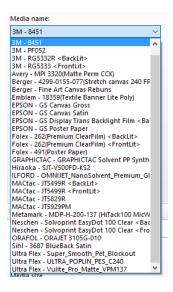

The screenshot below shows an example of how registered media types for a SureColor S40600 are displayed in Fiery XF.

Depending on the selected media, multiple EPLs may be available.

Every EPL represents a different combination of printer resolution and print quality, such as illustrated in the screenshots below: