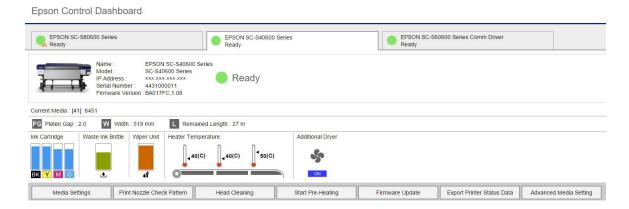

If everything is set up correctly it should look like this:

The next step is to download the media settings. You can do this by clicking Media Settings in Epson Control Dashboard.

You can perform the following operations from this screen:

- Download print setting files (EMX files) provided by Epson
- Register media settings in the EMX file to the printer
- Edit parameters

For more detailed information, see the documentation provided by Epson.